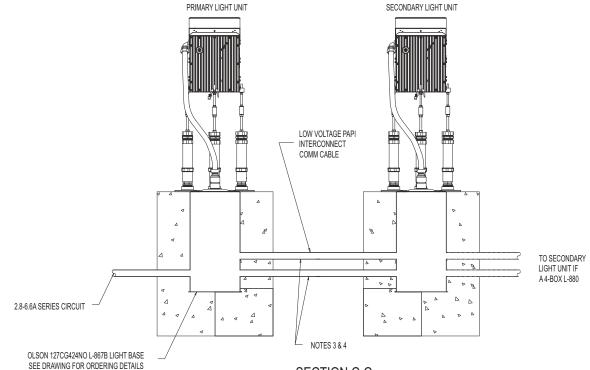

## SECTION C-C

## PAPI TYPE B 2 OR 4 BOX SYSTEM

1. 2 IN DIA EMT TUBING (2 3/16 OD) TO BE PROVIDED AND INSTALLED BY CONTRACTOR. LENGTH TO BE DETERMINED AT INSTALLATION TO ADJUST FOR UNEVEN TERRAIN AND TO MOUNT OPTICAL BOX AT CORRECT ELEVATION ABOVE THE RUNWAY. 2 IN EMT TUBE TO EXTEND 3 1/4" INTO FRANGIBLE COUPLING AND FULL INSERTION INTO COMPRESSION COUPLING TO ENSURE STABLE INSTALLATION. TUBE MUST BE PAINTED

INTERNATIONAL ORANGE PER FED-STD-595, COLOR 12197 TO PROVIDE CORROSION

- PROTECTION
- TITMS PROVIDED WITH OPTICAL ENCLOSURE.
   FOR SERIES CIRCUIT (TYPE B) APPLICATIONS, HIGH VOLTAGE FIELD CABLES AND LOW VOLTAGE COMMUNICATION CABLES MUST HAVE SEPARATE CONDUIT RUNS. SEE 43A4151 FOR LED PAPI STYLE B EXTERNAL WIRING DIAGRAM.
- 4. FOR VOLTAGE POWERED (TYPE A) APPLICATIONS, A SEPARATE HIGH VOLTAGE CONDUIT IS
- D 5. ITEMS SPECIFIED AS CONTRACTOR PROVIDED ARE AVAILABLE AS AN OPTIONAL 94A0716-XX-XXX KIT 94A0716 /A2 LED PAPI STYLE A 2 BOX CONTRACTOR PROVIDED ITEMS 94A0716 /A4 LED PAPI STYLE A 4 BOX CONTRACTOR PROVIDED ITEMS 94A0716 /B2 LED PAPI STYLE B 2 BOX CONTRACTOR PROVIDED ITEMS 94A0716 /B4 LED PAPI STYLE B 4 BOX CONTRACTOR PROVIDED ITEMS NOTE: 94A0716 /XX/CAN IS AN IDENTICAL KIT EXCEPT FOR LONGER CONDUIT LENGTH TO ACCOMODATE
  - THE LONGER CANADIAN POWER CORDS. ALSO SEE NOTE 7.