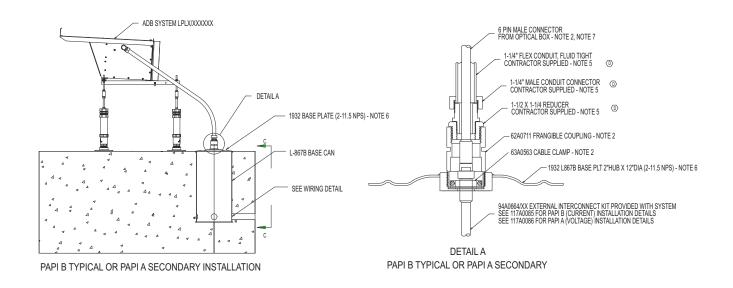

## PAPI TYPE B 2 OR 4 BOX SYSTEM

1. 2 IN DIA EMT TUBING (2 3/16 OD) TO BE PROVIDED AND INSTALLED BY CONTRACTOR. LENGTH TO BE DETERMINED AT INSTALLATION TO ADJUST FOR UNEVEN TERRAIN AND TO MOUNT OPTICAL BOX AT CORRECT ELEVATION ABOVE THE RUNWAY. 2 IN EMT TUBE TO EXTEND 3 1/4" INTO FRANGIBLE COUPLING AND FULL INSERTION INTO COMPRESSION COUPLING TO ENSURE STABLE INSTALLATION. TUBE MUST BE PAINTED

INTERNATIONAL ORANGE PER FED-STD-595, COLOR 12197 TO PROVIDE CORROSION

- PROTECTION
- TITMS PROVIDED WITH OPTICAL ENCLOSURE.
   FOR SERIES CIRCUIT (TYPE B) APPLICATIONS, HIGH VOLTAGE FIELD CABLES AND LOW VOLTAGE COMMUNICATION CABLES MUST HAVE SEPARATE CONDUIT RUNS. SEE 43A4151 FOR LED PAPI STYLE B EXTERNAL WIRING DIAGRAM.
- 4. FOR VOLTAGE POWERED (TYPE A) APPLICATIONS, A SEPARATE HIGH VOLTAGE CONDUIT IS
- D 5. ITEMS SPECIFIED AS CONTRACTOR PROVIDED ARE AVAILABLE AS AN OPTIONAL 94A0716-XX-XXX KIT 94A0716 /A2 LED PAPI STYLE A 2 BOX CONTRACTOR PROVIDED ITEMS 94A0716 /A4 LED PAPI STYLE A 4 BOX CONTRACTOR PROVIDED ITEMS 94A0716 /B2 LED PAPI STYLE B 2 BOX CONTRACTOR PROVIDED ITEMS 94A0716 /B4 LED PAPI STYLE B 4 BOX CONTRACTOR PROVIDED ITEMS NOTE: 94A0716 /XX/CAN IS AN IDENTICAL KIT EXCEPT FOR LONGER CONDUIT LENGTH TO ACCOMODATE
  - THE LONGER CANADIAN POWER CORDS. ALSO SEE NOTE 7.

    6. BASE PLATES ARE AVAILABLE AS OPTIONAL SALES ORDER LINE ITEM. BOTH BASE PLATES ARE MACHINED 2-11.5 NPS TO MATCH THE THREADS OF THE PROVIDED 62A0711 FRANGIBLE COUPLING.
- 7. THE STANDARD CORD LENGTH IS 8 FT LONG WITH 7 FT EXTENDING OUTSIDE THE ENCLOSURE. FOR THE CANADIAN MARKET, AN OPTIONAL (10 FT LONGER) CORD IS AVAILABLE AS: 94A0690/A2 LED PAPI A 2 BOX CORD EXTENSION KIT