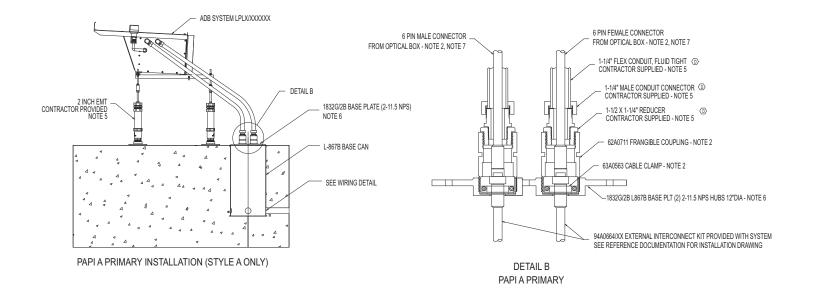

## PAPI TYPE B 2 OR 4 BOX SYSTEM

1. 2 IN DIA EMT TUBING (2 3/16 OD) TO BE PROVIDED AND INSTALLED BY CONTRACTOR. LENGTH TO BE DETERMINED AT INSTALLATION TO ADJUST FOR UNEVEN TERRAIN AND TO MOUNT OPTICAL BOX AT CORRECT ELEVATION ABOVE THE RUNWAY. 2 IN EMT TUBE TO EXTEND 3 1/4" INTO FRANGIBLE COUPLING AND FULL INSERTION INTO COMPRESSION COUPLING TO ENSURE STABLE INSTALLATION. TUBE MUST BE PAINTED

INTERNATIONAL ORANGE PER FED-STD-595, COLOR 12197 TO PROVIDE CORROSION

- PROTECTION
- TITMS PROVIDED WITH OPTICAL ENCLOSURE.
   FOR SERIES CIRCUIT (TYPE B) APPLICATIONS, HIGH VOLTAGE FIELD CABLES AND LOW VOLTAGE COMMUNICATION CABLES MUST HAVE SEPARATE CONDUIT RUNS. SEE 43A4151 FOR LED PAPI STYLE B EXTERNAL WIRING DIAGRAM.
- 4. FOR VOLTAGE POWERED (TYPE A) APPLICATIONS, A SEPARATE HIGH VOLTAGE CONDUIT IS
- D 5. ITEMS SPECIFIED AS CONTRACTOR PROVIDED ARE AVAILABLE AS AN OPTIONAL 94A0716-XX-XXX KIT 94A0716 /A2 LED PAPI STYLE A 2 BOX CONTRACTOR PROVIDED ITEMS 94A0716 /A4 LED PAPI STYLE A 4 BOX CONTRACTOR PROVIDED ITEMS 94A0716 /B2 LED PAPI STYLE B 2 BOX CONTRACTOR PROVIDED ITEMS 94A0716 /B4 LED PAPI STYLE B 4 BOX CONTRACTOR PROVIDED ITEMS NOTE: 94A0716 /XX/CAN IS AN IDENTICAL KIT EXCEPT FOR LONGER CONDUIT LENGTH TO ACCOMODATE
  - THE LONGER CANADIAN POWER CORDS. ALSO SEE NOTE 7.

    6. BASE PLATES ARE AVAILABLE AS OPTIONAL SALES ORDER LINE ITEM. BOTH BASE PLATES ARE MACHINED 2-11.5 NPS TO MATCH THE THREADS OF THE PROVIDED 62A0711 FRANGIBLE COUPLING.
- 7. THE STANDARD CORD LENGTH IS 8 FT LONG WITH 7 FT EXTENDING OUTSIDE THE ENCLOSURE. FOR THE CANADIAN MARKET, AN OPTIONAL (10 FT LONGER) CORD IS AVAILABLE AS: 94A0690/A2 LED PAPI A 2 BOX CORD EXTENSION KIT