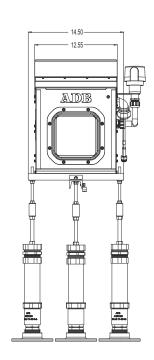

## PAPI TYPE B 2 OR 4 BOX SYSTEM

1. 2 IN DIA EMT TUBING (2 3/16 OD) TO BE PROVIDED AND INSTALLED BY CONTRACTOR. LENGTH TO BE DETERMINED AT INSTALLATION TO ADJUST FOR UNEVEN TERRAIN AND TO MOUNT OPTICAL BOX AT CORRECT ELEVATION ABOVE THE RUNWAY. 2 IN EMT TUBE TO EXTEND 3 1/4" INTO FRANGIBLE COUPLING AND FULL INSERTION INTO COMPRESSION COUPLING TO ENSURE STABLE INSTALLATION. TUBE MUST BE PAINTED

INTERNATIONAL ORANGE PER FED-STD-595, COLOR 12197 TO PROVIDE CORROSION

- PROTECTION
- TITMS PROVIDED WITH OPTICAL ENCLOSURE.
   FOR SERIES CIRCUIT (TYPE B) APPLICATIONS, HIGH VOLTAGE FIELD CABLES AND LOW VOLTAGE COMMUNICATION CABLES MUST HAVE SEPARATE CONDUIT RUNS. SEE 43A4151 FOR LED PAPI STYLE B EXTERNAL WIRING DIAGRAM.
- 4. FOR VOLTAGE POWERED (TYPE A) APPLICATIONS, A SEPARATE HIGH VOLTAGE CONDUIT IS
- D 5. ITEMS SPECIFIED AS CONTRACTOR PROVIDED ARE AVAILABLE AS AN OPTIONAL 94A0716-XX-XXX KIT 94A0716 /A2 LED PAPI STYLE A 2 BOX CONTRACTOR PROVIDED ITEMS 94A0716 /A4 LED PAPI STYLE A 4 BOX CONTRACTOR PROVIDED ITEMS 94A0716 /B2 LED PAPI STYLE B 2 BOX CONTRACTOR PROVIDED ITEMS 94A0716 /B4 LED PAPI STYLE B 4 BOX CONTRACTOR PROVIDED ITEMS NOTE: 94A0716 /XX/CAN IS AN IDENTICAL KIT EXCEPT FOR LONGER CONDUIT LENGTH TO ACCOMODATE
  - THE LONGER CANADIAN POWER CORDS. ALSO SEE NOTE 7.

    6. BASE PLATES ARE AVAILABLE AS OPTIONAL SALES ORDER LINE ITEM. BOTH BASE PLATES ARE MACHINED 2-11.5 NPS TO MATCH THE THREADS OF THE PROVIDED 62A0711 FRANGIBLE COUPLING.
- 7. THE STANDARD CORD LENGTH IS 8 FT LONG WITH 7 FT EXTENDING OUTSIDE THE ENCLOSURE. FOR THE CANADIAN MARKET, AN OPTIONAL (10 FT LONGER) CORD IS AVAILABLE AS: 94A0690/A2 LED PAPI A 2 BOX CORD EXTENSION KIT