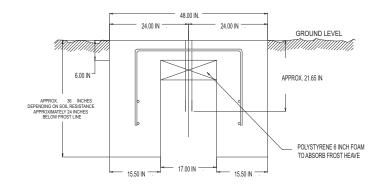

SECTION D-D

LED PAPI 3 LEG FOUNDATION DETAIL

|              |                                                                                                                                                                                                                                                                                                                                                        |                              |               |             |             | CONTROLLED COPY                                                                                                                    |                 |   |  |
|--------------|--------------------------------------------------------------------------------------------------------------------------------------------------------------------------------------------------------------------------------------------------------------------------------------------------------------------------------------------------------|------------------------------|---------------|-------------|-------------|------------------------------------------------------------------------------------------------------------------------------------|-----------------|---|--|
|              |                                                                                                                                                                                                                                                                                                                                                        |                              |               |             |             | Unauthorized duplication of this document in whole or part is prohibited.<br>Initialed in RED ink below indicates authorized copy. |                 |   |  |
|              |                                                                                                                                                                                                                                                                                                                                                        |                              |               |             |             | INITIAL & DATE:                                                                                                                    |                 |   |  |
|              |                                                                                                                                                                                                                                                                                                                                                        |                              |               |             |             | ADB                                                                                                                                |                 |   |  |
|              |                                                                                                                                                                                                                                                                                                                                                        |                              |               |             |             | SAFEGATE                                                                                                                           |                 |   |  |
|              |                                                                                                                                                                                                                                                                                                                                                        |                              |               |             |             | ADB Airfield Solutions<br>977 Gahanna Parkway, Columbus, Ohio 43230                                                                |                 |   |  |
|              |                                                                                                                                                                                                                                                                                                                                                        |                              |               |             |             |                                                                                                                                    |                 |   |  |
| D            | 4483                                                                                                                                                                                                                                                                                                                                                   | 1-1/4" TRADE SIZE WAS 1"     |               | JEG         | 02DEC15     | Telephone: 614-861-1304, Fax: 614-864-2069                                                                                         |                 |   |  |
| С            | 4243                                                                                                                                                                                                                                                                                                                                                   | ADD OPTION FOR LONGER CORDS  |               | DLR         | 25SEP14     | DRAWING TITLE:                                                                                                                     |                 |   |  |
| В            |                                                                                                                                                                                                                                                                                                                                                        | PRODUCTION RELEASE           |               | DLR         | 22JUL14     | LED PAPI STYLE A & STYLE B TYPICAL SYSTEM INSTALLATION DETAILS                                                                     |                 |   |  |
| А            |                                                                                                                                                                                                                                                                                                                                                        | PRODUCTION RELEASE           |               | DLR         | 10APR13     | L-880 / L-881                                                                                                                      | 511 DE 17 11 EO |   |  |
| REV<br>LEVEL | ECO<br>NUMBER                                                                                                                                                                                                                                                                                                                                          | REVISION DESCRIPTION         |               | DRAWN<br>BY | REV<br>DATE |                                                                                                                                    |                 |   |  |
| ASSOCIA*     | ASSOCIATED DRAWINGS: DRAWN BY: DLR                                                                                                                                                                                                                                                                                                                     |                              | DRAWN<br>10AP |             |             | SHEET NUMBER:                                                                                                                      |                 |   |  |
| All inform   | nation contained h                                                                                                                                                                                                                                                                                                                                     | erein, including illustratio |               |             | N/A         | 3 of 3                                                                                                                             |                 |   |  |
| be reliable  | All information contained herein, including illustrations, specifications, and dimensions, is believed to<br>be reliable as of the side of this publication, but is subject to change without notice. ADB reserves the right to make<br>changes and improvements to its products and assumes no responsibility for these modifications. Any disclosure |                              |               |             |             | DRAWING NUMBER:                                                                                                                    |                 |   |  |
| of this info | changes and improvements to its products and assumes no responsibility for these modifications. Any discussure<br>of this information is strictly prohibited except as ADB Arfield Solutions, lic. may otherwise agree to in writing.<br>Convinitht. @2012 ADB Affield Solutions, lic.                                                                 |                              |               |             |             | 117A0078                                                                                                                           |                 | D |  |