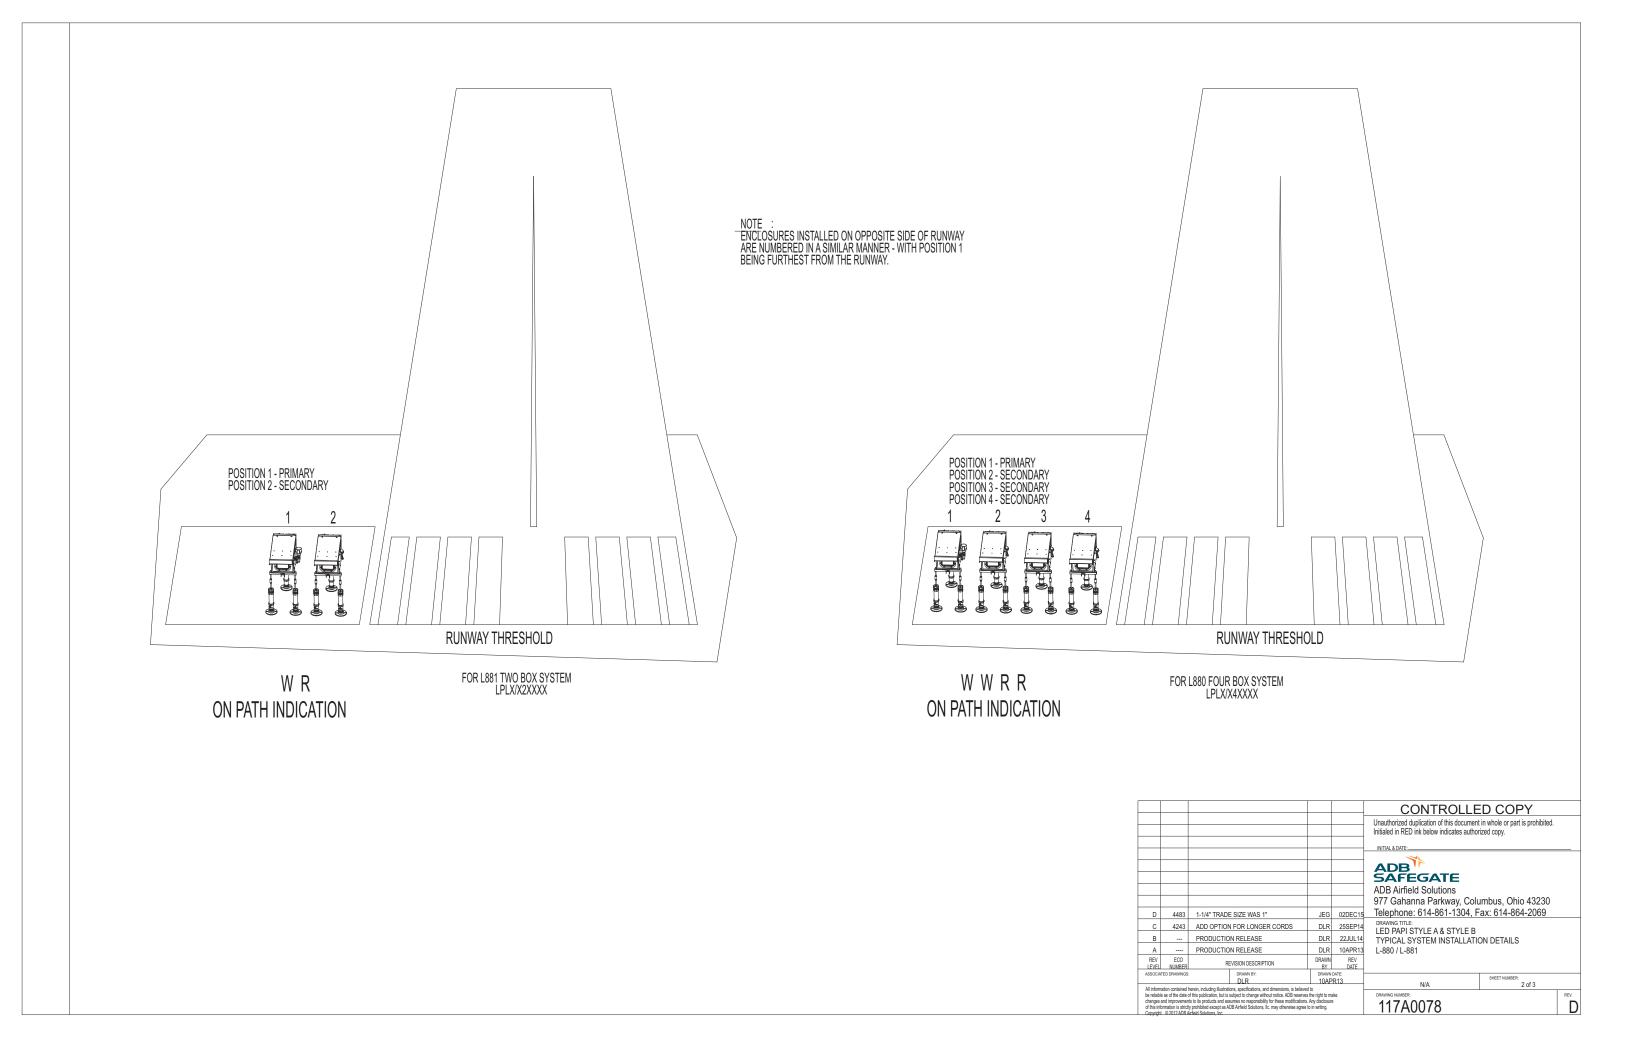

| © 2012 ADB A         | irheid Solutions, Inc. |                     |         |                                           |                                                                                                                                 |                  |      |

96A0446 117A0085

117A0086

117A0087

117A0088

THIS DRAWING IS ONLY INTENDED FOR USE AS GENERAL AIRFIELD SYSTEM DESIGN GUIDANCE. THE DESIGNER MUST VERIFY DESIGN WITH LOCAL CODES AND VARYING CHARACTERISTICS FOR EACH UNIQUE AIRFIELD APPLICATION.







SECTION D-D













LED PAPI 3 LEG FOUNDATION DETAIL

|              |                                                                                                                                                                                                                                                                                                                                                        |                              |               |             |             | CONTROLLED COPY                                                                                                                    |                 |   |  |
|--------------|----------------------------------------------------------------------------------------------------------------------------