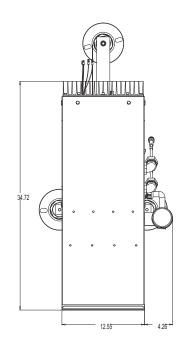

## SECTION C-C

## PAPI TYPE B 2 OR 4 BOX SYSTEM

1. 2 IN DIA EMT TUBING (2 3/16 OD) TO BE PROVIDED AND INSTALLED BY CONTRACTOR. LENGTH TO BE DETERMINED AT INSTALLATION TO ADJUST FOR UNEVEN TERRAIN AND TO MOUNT OPTICAL BOX AT CORRECT ELEVATION ABOVE THE RUNWAY. 2 IN EMT TUBE TO EXTEND 3 1/4" INTO FRANGIBLE COUPLING AND FULL INSERTION INTO COMPRESSION COUPLING TO ENSURE STABLE INSTALLATION. TUBE MUST BE PAINTED