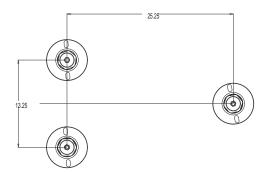

SECTION D-D

LED PAPI 3 LEG FOUNDATION DETAIL

|              |                                                                                                                                                                                                                                                                                                                                                        |                              |               |             |             | CONTROLLED COPY                                                                                                                    |                 |   |  |
|--------------|--------------------------------------------------------------------------------------------------------------------------------------------------------------------------------------------------------------------------------------------------------------------------------------------------------------------------------------------------------|------------------------------|---------------|-------------|-------------|------------------------------------------------------------------------------------------------------------------------------------|-----------------|---|--|
|              |                                                                                                                                                                                                                                                                                                                                                        |                              |               |             |             | Unauthorized duplication of this document in whole or part is prohibited.<br>Initialed in RED ink below indicates authorized copy. |                 |   |  |
|              |                                                                                                                                                                                                                                                                                                                                                        |                              |               |             |             | INITIAL & DATE:                                                                                                                    |                 |   |  |
|              |                                                                                                                                                                                                                                                                                                                                                        |                              |               |             |             | ADB                                                                                                                                |                 |   |  |
|              |                                                                                                                                                                                                                                                                                                                                                        |                              |               |             |             | SAFEGATE                                                                                                                           |                 |   |  |
|              |                                                                                                                                                                                                                                                                                                                                                        |                              |               |             |             | ADB Airfield Solutions<br>977 Gahanna Parkway, Columbus, Ohio 43230                                                                |                 |   |  |
|              |                                                                                                                                                                                                                                                                                                                                                        |                              |               |             |             |                                                                                                                                    |                 |   |  |
| D            | 4483                                                                                                                                                                                                                                                                                                                                                   | 1-1/4" TRADE SIZE WAS 1"     |               | JEG         | 02DEC15     | Telephone: 614-861-1304, Fax: 614-864-2069                                                                                         |                 |   |  |
| С            | 4243                                                                                                                                                                                                                                                                                                                                                   | ADD OPTION FOR LONGER CORDS  |               | DLR         | 25SEP14     | DRAWING TITLE:                                                                                                                     |                 |   |  |
| В            |                                                                                                                                                                                                                                                                                                                                                        | PRODUCTION RELEASE           |               | DLR         | 22JUL14     | LED PAPI STYLE A & STYLE B TYPICAL SYSTEM INSTALLATION DETAILS                                                                     |                 |   |  |
| А            |                                                                                                                                                                                                                                                                                                                                                        | PRODUCTION RELEASE           |               | DLR         | 10APR13     | L-880 / L-881                                                                                                                      | 511 DE 17 11 EO |   |  |
| REV<br>LEVEL | ECO<br>NUMBER                                                                                                                                                                                                                                                                                                                                          | REVISION DESCRIPTION         |               | DRAWN<br>BY | REV<br>DATE |                                                                                                                                    |                 |   |  |
| ASSOCIA*     | ASSOCIATED DRAWINGS: DRAWN BY: DLR                                                                                                                                                                                                                                                                                                                     |                              | DRAWN<br>10AP |             |             | SHEET NUMBER:                                                                                                                      |                 |   |  |
| All inform   | nation contained h                                                                                                                                                                                                                                                                                                                                     | erein, including illustratio |               |             | N/A         | 3 of 3                                                                                                                             |                 |   |  |
| be reliable  | All information contained herein, including illustrations, specifications, and dimensions, is believed to<br>be reliable as of the side of this publication, but is subject to change without notice. ADB reserves the right to make<br>changes and improvements to its products and assumes no responsibility for these modifications. Any disclosure |                              |               |             |             | DRAWING NUMBER:                                                                                                                    |                 |   |  |
| of this info | changes and improvements to its products and assumes no responsibility for these modifications. Any discussure<br>of this information is strictly prohibited except as ADB Arfield Solutions, lic. may otherwise agree to in writing.<br>Convinitht. @2012 ADB Affield Solutions, lic.                                                                 |                              |               |             |             | 117A0078                                                                                                                           |                 | D |  |