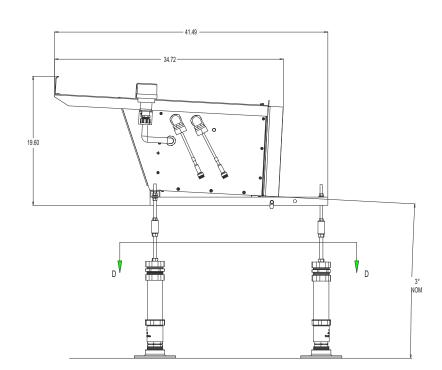

SECTION D-D

LED PAPI 3 LEG FOUNDATION DETAIL

|              |                                                                                                                                                                                                                                                                                                                                                        |                              |               |             |             | CONTROLLED COPY                                                                                                                    |                 |   |  |
|--------------|--------------------------------------------------------------------------------------------------------------------------------------------------------------------------------------------------------------------------------------------------------------------------------------------------------------------------------------------------------|------------------------------|---------------|-------------|-------------|------------------------------------------------------------------------------------------------------------------------------------|-----------------|---|--|
|              |                                                                                                                                                                                                                                                                                                                                                        |                              |               |             |             | Unauthorized duplication of this document in whole or part is prohibited.<br>Initialed in RED ink below indicates authorized copy. |                 |   |  |
|              |                                                                                                                                                                                                                                                                                                                                                        |                              |               |             |             | INITIAL & DATE:                                                                                                                    |                 |   |  |
|              |                                                                                                                                                                                                                                                                                                                                                        |                              |               |             |             | ADB                                                                                                                                |                 |   |  |
|              |                                                                                                                                                                                                                                                                                                                                                        |                              |               |             |             | SAFEGATE                                                                                                                           |                 |   |  |
|              |                                                                                                                                                                                                                                                                                                                                                        |                              |               |             |             | ADB Airfield Solutions<br>977 Gahanna Parkway, Columbus, Ohio 43230                                                                |                 |   |  |
|              |                                                                                                                                                                                                                                                                                                                                                        |                              |               |             |             |                                                                                                                                    |                 |   |  |
| D            | 4483                                                                                                                                                                                                                                                                                                                                                   | 1-1/4" TRADE SIZE WAS 1"     |               | JEG         | 02DEC15     | Telephone: 614-861-1304, Fax: 614-864-2069                                                                                         |                 |   |  |
| С            | 4243                                                                                                                                                                                                                                                                                                                                                   | ADD OPTION FOR LONGER CORDS  |               | DLR         | 25SEP14     | DRAWING TITLE:                                                                                                                     |                 |   |  |
| В            |                                                                                                                                                                                                                                                                                                                                                        | PRODUCTION RELEASE           |               | DLR         | 22JUL14     | LED PAPI STYLE A & STYLE B TYPICAL SYSTEM INSTALLATION DETAILS                                                                     |                 |   |  |
| А            |                                                                                                                                                                                                                                                                                                                                                        | PRODUCTION RELEASE           |               | DLR         | 10APR13     | L-880 / L-881                                                                                                                      | 511 DE 17 11 EO |   |  |
| REV<br>LEVEL | ECO<br>NUMBER                                                                                                                                                                                                                                                                                                                                          | REVISION DESCRIPTION         |               | DRAWN<br>BY | REV<br>DATE |                                                                                                                                    |                 |   |  |
| ASSOCIA*     | ASSOCIATED DRAWINGS: DRAWN BY: DLR                                                                                                                                                                                                                                                                                                                     |                              | DRAWN<br>10AP |             |             | SHEET NUMBER:                                                                                                                      |                 |   |  |
| All inform   | nation contained h                                                                                                                                                                                                                                                                                                                                     | erein, including illustratio |               |             | N/A         | 3 of 3                                                                                                                             |                 |   |  |
| be reliable  | All information contained herein, including illustrations, specifications, and dimensions, is believed to<br>be reliable as of the side of this publication, but is subject to change without notice. ADB reserves the right to make<br>changes and improvements to its products and assumes no responsibility for these modifications. Any disclosure |                              |               |             |             | DRAWING NUMBER:                                                                                                                    |                 |   |  |
| of this info | changes and improvements to its products and assumes no responsibility for these modifications. Any discussure<br>of this information is strictly prohibited except as ADB Arfield Solutions, lic. may otherwise agree to in writing.<br>Convinitht. @2012 ADB Affield Solutions, lic.                                                                 |                              |               |             |             | 117A0078                                                                                                                           |                 | D |  |