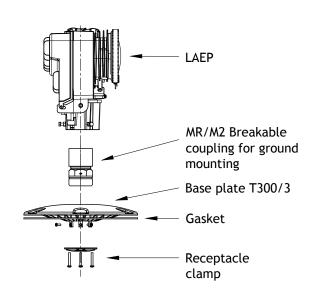

## TYPICAL CONDUIT MOUNTING ON CONDUIT ELBOW



## TYPICAL GROUND LEVEL MOUNTING







## WARNING!

This drawing shows general installation details related to ADB products, and therefore is not to be considered as a "GOOD FOR CONSTRUCTION" drawing for specific projects. The designer must verify compliance of design with local codes and varying characteristics for each unique airfield application.

ADB shall be relieved of any responsibility for amendments brought by Others to the original ADB drawings, even if such amended drawings still bear the ADB logo.



DRAWING DENOMINATION

MOUNTING SYSTEM FOR UEL OR LAEP

TYPICAL INSTALATION METHODS

SCALE: 1/10 DIMENSION IN: mm
DRAWN BY: GZ

CHECKED BY: SCA DATE: 01/04/2015

21AO01050