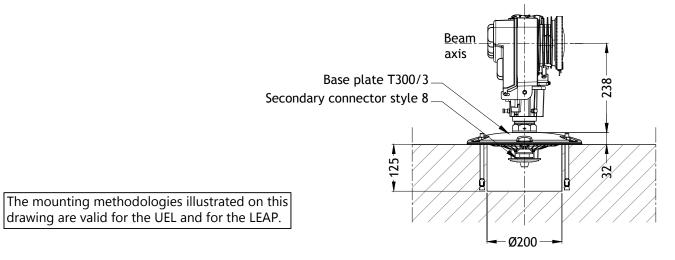

## TYPICAL CONDUIT MOUNTING ON CONDUIT ELBOW



## TYPICAL GROUND LEVEL MOUNTING







## WARNING!

This drawing shows general installation details related to ADB products, and therefore is not to be considered as a "GOOD FOR CONSTRUCTION" drawing for specific projects. The designer must verify compliance of design with local codes and varying characteristics for each unique airfield application.

ADB shall be relieved of any responsibility for amendments brought by Others to the original ADB drawings, even if such amended drawings still bear the ADB logo.



DRAWING DENOMINATION

MOUNTING SYSTEM FOR UEL OR LAEP

TYPICAL INSTALATION METHODS

SCALE: 1/10 DIMENSION IN: mm
DRAWN BY: GZ

CHECKED BY: SCA DATE: 01/04/2015

21AO01050