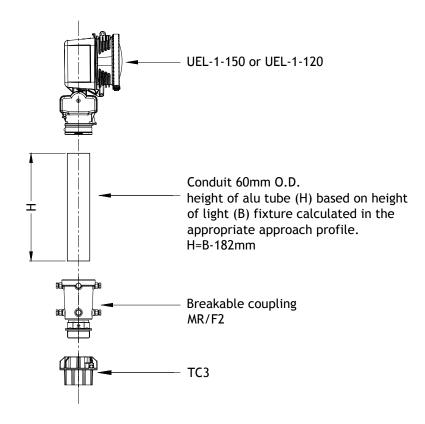

## TYPICAL CONDUIT MOUNTING ON CONDUIT ELBOW



## TYPICAL GROUND LEVEL MOUNTING







## WARNING!

This drawing shows general installation details related to ADB products, and therefore is not to be considered as a "GOOD FOR CONSTRUCTION" drawing for specific projects. The designer must verify compliance of design with local codes and varying characteristics for each unique airfield application.

ADB shall be relieved of any responsibility for amendments brought by Others to the original ADB drawings, even if such amended drawings still bear the ADB logo.



DRAWING DENOMINATION

MOUNTING SYSTEM FOR UEL OR LAEP

TYPICAL INSTALATION METHODS

SCALE: 1/10 DIMENSION IN: mm
DRAWN BY: GZ

CHECKED BY: SCA DATE: 01/04/2015

21AO01050