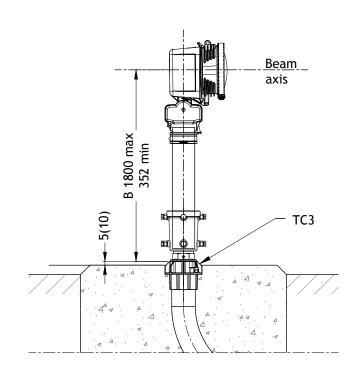

## TYPICAL CONDUIT MOUNTING ON CONDUIT ELBOW



## TYPICAL GROUND LEVEL MOUNTING







## WARNING!

This drawing shows general installation details related to ADB products, and therefore is not to be considered as a "GOOD FOR CONSTRUCTION" drawing for specific projects. The designer must verify compliance of design with local codes and varying characteristics for each unique airfield application.

ADB shall be relieved of any responsibility for amendments brought by Others to the original ADB drawings, even if such amended drawings still bear the ADB logo.



DRAWING DENOMINATION

MOUNTING SYSTEM FOR UEL OR LAEP

TYPICAL INSTALATION METHODS

SCALE: 1/10 DIMENSION IN: mm
DRAWN BY: GZ

CHECKED BY: SCA DATE: 01/04/2015

21AO01050